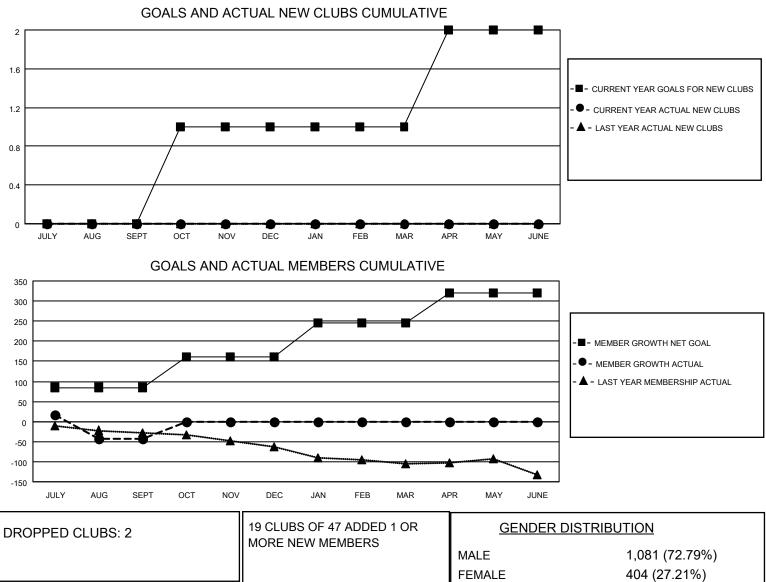

## LOCATION TEXAS

District 2 S1

Results as of: 9/30/2021

| Clubs                 |               |           |               | Members               |                        |                         |                                                    |
|-----------------------|---------------|-----------|---------------|-----------------------|------------------------|-------------------------|----------------------------------------------------|
| RESULTS FOR 2021-2022 |               |           |               | RESULTS FOR 2021-2022 |                        |                         |                                                    |
| QUARTER               | NEW CLUB GOAL | NEW CLUBS | DROPPED CLUBS | QUARTER               | BER GROWTH NET<br>GOAL | MEMBER GROWTH<br>ACTUAL | DROPPED<br>MEMBERS ACTUAL<br>(including transfers) |
| JULY/AUG/SEPT         | 0             | 0         | 2             | JULY/AUG/SEPT         | 85                     | 61                      | 102                                                |
| OCT/NOV/DEC           | 1             | 0         | 0             | OCT/NOV/DEC           | 75                     | 0                       | 0                                                  |
| JAN/FEB/MAR           | 0             | 0         | 0             | JAN/FEB/MAR           | 85                     | 0                       | 0                                                  |
| APR/MAY/JUNE          | 1             | 0         | 0             | APR/MAY/JUNE          | 75                     | 0                       | 0                                                  |

|                 |     |                           | MALE<br>FEMALE            | 1,081 (72.79%)<br>404 (27.21%) |
|-----------------|-----|---------------------------|---------------------------|--------------------------------|
| DROPPED MEMBERS |     |                           | NON BINARY                | 0 (0.00%)                      |
| DECEASED        | 0   |                           | PREFER NOT TO ANSWER      | 0 (0.00%)                      |
| CLUB CANCELLED  | 58  | CLICK HERE FOR CUMULATIVE | TOTAL FAMILY UNIT MEMBERS | s 212                          |
| OTHER           | 44  | MEMBERSHIP DATA           |                           |                                |
| TOTAL           | 102 |                           | FAMILY MEMBERS PAYING HA  | LF DUES 107                    |
|                 |     |                           |                           |                                |